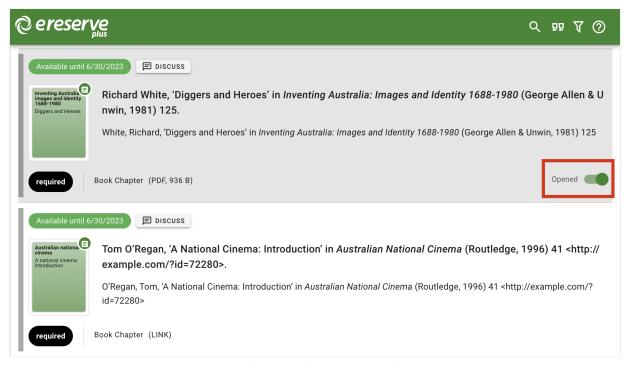

## Opened/Unopened Resources

When viewing your list, it's easy to see where you last left off.

Each time you access a resource, a button toggle will appear on the bottom right corner of the resource indicating that this resource has been opened. The toggle button will automatically be updated each time a resource is opened, making it easier for you to carry on with your learning resources.

Figure 1: Student Interface - Opened Resources

If you would like to re-read some resources, you will be able to toggle the open/ unopened button to Unopened, marking the resource as unopened, indicating that you would like to re-read the resource at a later time.