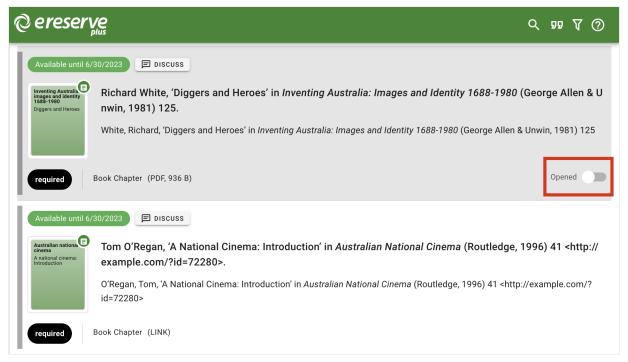

Figure 1: Student Interface - Opened Resources

If you would like to re-read some resources, you will be able to toggle the open/ unopened button to Unopened, marking the resource as unopened, indicating that you would like to re-read the resource at a later time.

Figure 2: Student Interface - Unopened Resources

©2024 eReserve Pty Ltd. All rights reserved.